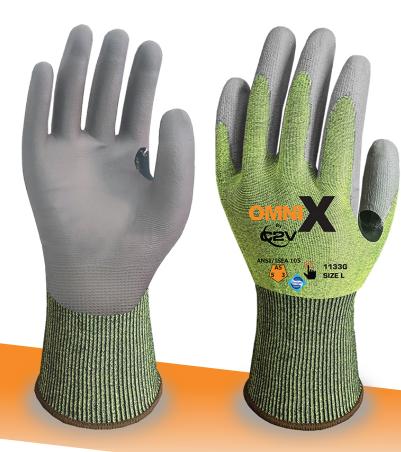

## C2V OMNI X 1133G

Premium 18 Gauge C-TRON Yarn Shell - No Glass/No Steel, Gray Polyurethane Palm Coated. ANSI Cut Level A5, Touchscreen Fingertips, Reinforced Thumb Saddle, Sanitized®, Knit Wrist.

| PART #   | SIZE     |
|----------|----------|
| 1133GS   | SMALL    |
| 1133GM   | MEDIUM   |
| 1133GL   | LARGE    |
| 1133GXL  | X-LARGE  |
| 1133G2XL | 2X-LARGE |

## Description:

The OMNI X+ 1133G by C2V is made from a premium ANSI / ISEA 105 A5 Cut Resistant, C-TRON yarn that requires no glass/steel to create the most amazing and protective product you will put on your hands. Look nowhere else for a cool, comfortable wear with cut protection. The form fitting Polyurethane Palm Coating will maximize dexterity while providing the feel of "not wearing a glove" you've been asking the market to make. You really should put a pair on and try them out!

## Features:

- Cut Resistant ANSI A5 Cut Resistance for working with sharp or jagged materials.
- Polyurethane form fitting palm also provides ANSI Abrasion 5 resistance.
- ANSI 3 Puncture.
- Convenient Touchscreen Fingertips and Reinforced Thumb Saddle.
- Knitwrist
- Sanitized®